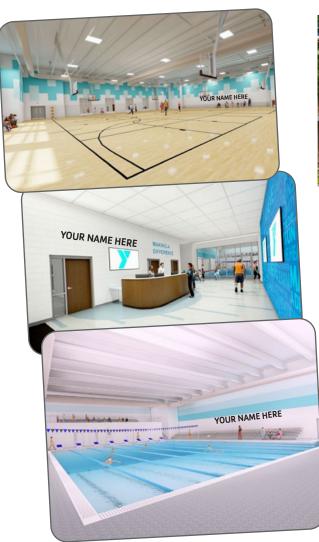

### **Donor Naming Opportunities**

Branch Name \$4 million

Aquatics Complex Fitness Center \$2 million Main Gymnasium \$1.5 million Auxillary Gymnasium/Multi-Purpose Space \$1 million Lobby, Group Exercise Studio, Track, Locker Rooms \$500K Playhouse, Chapel \$250K Conference Room, Administrative Office Area \$100K Outdoor Fitness, Outdoor Play Area, Offices, Pool Loft \$50K Vending Area, Scoreboards, Storage Areas \$25K