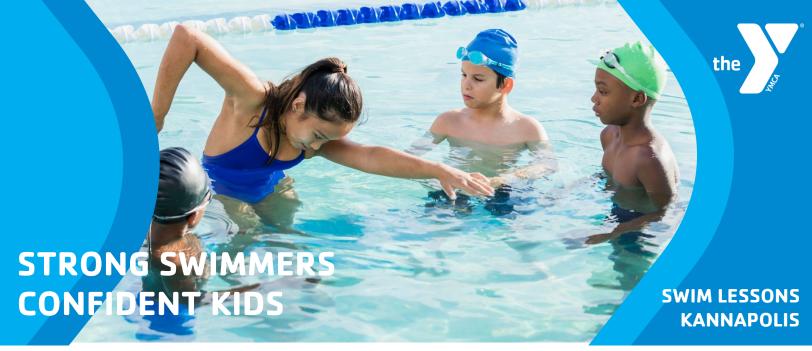

- >> Weekday lessons will take place twice a week on Monday & Wednesday.
- >> All lessons are 30 minutes long.
- >> Space is limited for all classes. We will do our best to accommodate.
- >> Due to the high demand for lessons, cancellations after the first class will result in a 50% refund.

  No refunds are issued if canceling after the second class or later.

| SESSION             | REGISTRATION     | DATES           | PRICE             |
|---------------------|------------------|-----------------|-------------------|
| Session 1 Saturdays | 1/27/25 - 2/8/25 | 2/15/25-4/5/25  | M \$75   NM \$110 |
| Session 2 Saturdays | 3/24/25-4/5/25   | 4/26/25-6/21/25 | M \$75   NM \$110 |
| SESSION             | REGISTRATION     | DATES           | PRICE             |
| Session 1 Weekdays  | 1/27/