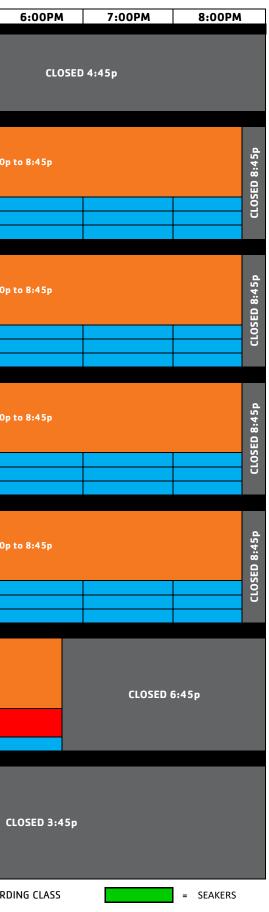

## WEST CABARRUS YMCA LAP POOL SCHEDULE

February 16th - February 22nd

Pool Schedule Subject to Change Based on Staff Avalibility and Programs

|                                                          |             | Pool Schedule Subject to Change Based on Staff Avalibility and Programs |                  |                                   |                        |         |                |         |            |               |            |                    |                  |       |
|----------------------------------------------------------|-------------|-------------------------------------------------------------------------|------------------|-----------------------------------|------------------------|---------|----------------|---------|------------|---------------|------------|--------------------|------------------|-------|
|                                                          | 5:00AM      | 6:00AM                                                                  | 7:00AM           | 8:00AM                            | 9:00AM                 | 10:00AM | 11:00AM        | 12:00PM | 1:00PM     | 2:00PM        | 3:00PM     | 4:00PM             | 5:00PM           |       |
| Lane 1                                                   |             |                                                                         |                  | Seakers 1:                        |                        |         |                |         |            |               |            |                    |                  |       |
| Lane 2<br>Lane 3<br>Lane 4<br>Lane 5<br>Lane 6<br>Lane 7 |             |                                                                         |                  |                                   |                        |         |                |         |            | Sailfish 1:00 |            |                    |                  |       |
| Lane 4<br>Lane 5                                         |             |                                                                         |                  |                                   | FACILITY CLOSED        |         |                |         |            |               |            |                    |                  |       |
| Lane 6                                                   |             |                                                                         |                  |                                   |                        |         |                |         |            |               |            |                    |                  |       |
| Lane 8                                                   |             |                                                                         | _                |                                   | _                      | _       |                | _       |            |               |            |                    | _                |       |
| Lane 1                                                   |             |                                                                         |                  |                                   |                        |         |                |         |            |               |            |                    |                  |       |
| Lane 2                                                   |             |                                                                         |                  |                                   |                        |         |                |         |            |               |            |                    |                  |       |
| Lane 3<br>Lane 4<br>Lane 5<br>Lane 6                     |             |                                                                         |                  |                                   |                        |         |                |         |            |               |            |                    | Sailfish 3:      | 00p t |
| Lane 4                                                   |             |                                                                         |                  |                                   |                        | CLO     | 5ED 8:00a to 3 | :00p    |            |               |            |                    |                  |       |
| Lane 6                                                   |             |                                                                         |                  |                                   |                        |         |                |         |            |               |            |                    |                  |       |
| Lane 7                                                   |             | Water Exercise                                                          | e 6:00a to 8:00a |                                   |                        |         |                |         |            |               |            |                    |                  |       |
| Lane 8                                                   |             |                                                                         |                  |                                   |                        |         |                |         |            |               |            |                    |                  |       |
| Lane 1                                                   |             |                                                                         | Navy 7:00p       |                                   |                        |         |                |         |            |               |            |                    |                  |       |
| Lane 2                                                   |             |                                                                         | to 8:00a         |                                   |                        |         |                |         |            |               |            |                    |                  |       |
| Lane 3<br>Lane 4<br>Lane 5<br>Lane 6                     |             |                                                                         |                  |                                   |                        |         |                |         |            |               |            |                    | Sailfish 3:      | 00p ( |
|                                                          |             |                                                                         |                  |                                   |                        |         |                |         | CLOSED 1:0 | 00p to 3:00p  |            |                    |                  |       |
| Lane 6                                                   |             |                                                                         |                  |                                   |                        |         |                |         |            |               |            |                    |                  |       |
| Lane 7                                                   |             |                                                                         | Water Exercise   |                                   |                        |         |                |         |            |               |            |                    |                  |       |
| Lane 8                                                   |             |                                                                         | 7:00a to 8:00a   |                                   |                        |         |                |         |            |               |            |                    |                  |       |
| Lane 1                                                   |             |                                                                         |                  |                                   |                        |         |                |         |            |               |            |                    |                  |       |
| Lana 2                                                   |             |                                                                         |                  |                                   |                        |         |                |         |            |               |            |                    |                  |       |
| Lane 3                                                   |             |                                                                         |                  |                                   |                        |         |                |         |            |               |            |                    | Sailfish 3:      | 00p ( |
|                                                          |             |                                                                         |                  |                                   |                        | CLO     | 5ED 8:00a to 3 | :00p    |            |               |            |                    |                  |       |
| A Lane 3<br>Lane 4<br>Lane 5<br>Lane 6                   |             |                                                                         |                  |                                   |                        |         |                |         |            |               |            |                    |                  |       |
| ≥ <sub>Lane 7</sub>                                      |             | Motor Evening                                                           | e 6:00a to 8:00a |                                   |                        |         |                |         |            |               |            |                    |                  |       |
| Lane 8                                                   |             | water exercise                                                          | 2 0:000 10 8:000 |                                   |                        |         |                |         |            |               |            |                    |                  |       |
| Lane 1                                                   |             |                                                                         |                  |                                   |                        |         |                |         |            |               |            |                    |                  |       |
| Lane 2                                                   |             |                                                                         |                  |                                   | Seakers 8:00a to 1:00p |         |                |         |            |               |            |                    |                  |       |
| Lane 3<br>Lane 4<br>Lane 5<br>Lane 6                     |             |                                                                         |                  |                                   |                        |         |                |         |            |               |            |                    | Sailfish 3:      | 00p ( |
|                                                          |             |                                                                         |                  |                                   |                        |         |                |         | CLOSED 1:0 | )0p to 3:00p  |            |                    |                  |       |
| H Lane 6                                                 |             |                                                                         |                  |                                   |                        |         |                |         |            |               |            |                    |                  |       |
| Lane 7                                                   |             |                                                                         | Water Exercise   |                                   |                        |         |                |         |            |               |            |                    |                  |       |
| Lane 8                                                   |             |                                                                         | 7:00a to 8:00a   |                                   |                        |         |                |         |            |               |            |                    |                  |       |
| Lane 1                                                   |             |                                                                         |                  |                                   |                        |         |                |         |            |               |            |                    |                  |       |
| Lane 2                                                   |             |                                                                         |                  |                                   |                        |         |                |         |            |               |            |                    |                  |       |
| ► Lane 3                                                 |             |                                                                         |                  |                                   |                        |         |                |         |            |               |            | Sailfish 3:00      | )p to 6:45p      |       |
| Lane 4<br>Lane 5                                         |             |                                                                         |                  |                                   |                        | CLO     | 5ED 8:00a to 3 | :00p    |            |               |            |                    |                  |       |
| Lane 6                                                   |             |                                                                         |                  |                                   |                        |         |                |         |            |               |            |                    |                  |       |
| Lane 7                                                   |             | Water Exercise                                                          | e 6:00a to 8:00a |                                   |                        |         |                |         |            |               |            | Lifeguarding Class | s 3:00p to 6:45p |       |
| Lane 8                                                   |             |                                                                         |                  |                                   |                        |         |                |         |            |               |            |                    |                  |       |
| Lane 1                                                   |             |                                                                         |                  |                                   |                        |         |                |         |            |               |            |                    |                  |       |
| Lane 2                                                   |             |                                                                         |                  |                                   |                        |         |                |         |            |               |            |                    |                  |       |
| Lane 3                                                   |             |                                                                         |                  | Sailfish 8:00a to 1:00p           |                        |         |                |         |            |               |            |                    |                  |       |
|                                                          | F           |                                                                         | D                |                                   |                        |         |                |         |            |               |            |                    |                  | CL    |
| Lane 3<br>Lane 4<br>Lane 5<br>Lane 6                     | 5<br>5<br>7 |                                                                         |                  | Lifeguarding Class 8:00a to 1:00p |                        |         |                |         |            |               |            |                    |                  |       |
| Lane 7                                                   |             |                                                                         |                  |                                   |                        |         |                |         |            |               |            |                    |                  |       |
| Lane 8                                                   |             |                                                                         |                  |                                   |                        |         |                |         |            |               |            |                    |                  |       |
|                                                          |             | = LAP SV                                                                | VIM              | = WATER                           | R AEROBICS             |         | = NAVY         |         | = SAILFISH |               | = YBD SWIM | TEAM               | = LIFEGU         | ARDI  |
|                                                          |             |                                                                         |                  |                                   |                        |         |                |         |            |               |            |                    |                  |       |

Lifeguards have final authority on all pool safety rules and lane changes. Please be mindful of special events (posted on the pool deck). Lap Pool temperature is set to 77–79 degrees per YMCA Safety Standards.