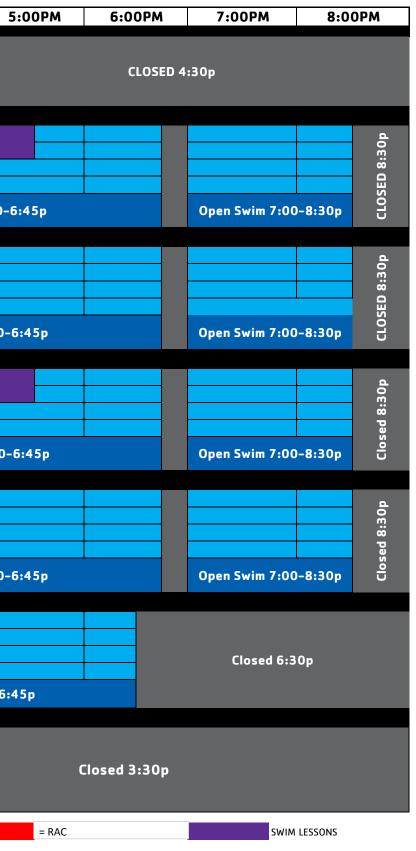

## Pool Schedule Subject to Change based of Staff Avalibility and Programs

|                                                          |        |                                            |                              |                                                         | •                     | •                      |                           |                 | •                     | •              |        |
|----------------------------------------------------------|--------|--------------------------------------------|------------------------------|---------------------------------------------------------|-----------------------|------------------------|---------------------------|-----------------|-----------------------|----------------|--------|
|                                                          | 5:00AM | 6:00AM 7:00AM                              | 8:00AM                       | 9:00AM 10:00AM                                          | 11:00AM               | 12:00PM                | 1:00PM                    | 2:00PM          | 3:00PM                | 4:00PM         | 5      |
| Lane 1<br>Lane 2<br>Lane 3<br>Lane 4<br>Lane 5<br>Lane 6 |        |                                            |                              |                                                         | Family Swim 1         | :00-2:45p              | Family Swim 3:0           | 0-4:30p         |                       |                |        |
| Lane 1<br>Lane 2<br>Lane 3<br>Lane 4<br>Lane 5<br>Lane 6 | Closed |                                            |                              |                                                         |                       |                        |                           |                 | Swim Les              | ssons 3:00-5:3 | Ор     |
|                                                          |        | Open Swim 6:00-7:45a                       | Onen Swim                    | ter Aerobics<br>00-10:00a<br>10:45a                     |                       | Open Swim 11           | :00-2:45p                 |                 |                       | Open Swim 3    | 8:00-6 |
| Lane 1<br>Lane 2<br>Lane 3<br>Lane 4<br>Lane 5           | Closed |                                            |                              |                                                         |                       |                        |                           |                 |                       |                |        |
| Lane 5                                                   |        | Open Swim 6:00-7:45a                       | Open Swim                    | n 8:00-10:45a                                           | Open Swim 11:00-2:45p |                        |                           | Open Swim 3:00- |                       |                |        |
| Lane 1<br>Lane 2<br>Lane 3<br>Lane 4<br>Lane 5<br>Lane 6 | Closed |                                            |                              |                                                         |                       |                        |                           |                 | Swim Les              | sons 3:00-5:3  | Ор     |
| Lane 4<br>Lane 5<br>Lane 6                               |        | Open Swim 6:00-7:45a                       |                              | Open Swim           00a-10:00a           10:45a         | Open Swim 11:00-2:45p |                        |                           |                 | Open Swim 3:00-       |                |        |
| Lane 1<br>Lane 2<br>Lane 3<br>Lane 4<br>Lane 5           | Closed |                                            |                              |                                                         |                       |                        | Pool Closed 1:00 to 3:00p |                 |                       |                |        |
| Lane 4<br>Lane 5<br>Lane 6                               | -      | WaterOpen SwimAerobics6:00-7:00a7:00-7:45a | Open Swim 8:00               | Open Swim 8:00-10:00a Water Aerobics 10:00- 10:45a Open |                       | 1:00-1:00p             |                           |                 |                       | Open Swim 3    | B:00-( |
| Lane 1<br>Lane 2<br>Lane 3                               | Closed |                                            |                              |                                                         |                       |                        |                           |                 |                       |                |        |
| Lane 3<br>Lane 4<br>Lane 5<br>Lane 6                     | Closed | Open Swim 6:00-7:45a                       |                              | ter Aerobics<br>00-10:00a<br>10:45a                     |                       | Open Swim 11           | :00-2:45p                 |                 |                       | Open Swim 3:0  | 00-6:4 |
| Lane 1<br>Lane 2<br>Lane 3<br>Lane 4                     | CLOSED |                                            | Swim Lessons 8:00-10:15a Swi |                                                         | wim Lessons 10:       | im Lessons 10:30–1:00p |                           |                 |                       |                |        |
| Lane 4<br>Lane 5<br>Lane 6                               |        | = LAP SWIM                                 | Open Swim 8:0<br>= WATER     |                                                         | Open S                | iwim 10:30a- 2:1       | 5p<br>= HIGH S(           | 3:              | 2:30-<br>30p = FAMILY | OPEN SWIM      |        |
|                                                          |        |                                            |                              |                                                         |                       |                        |                           |                 |                       |                |        |