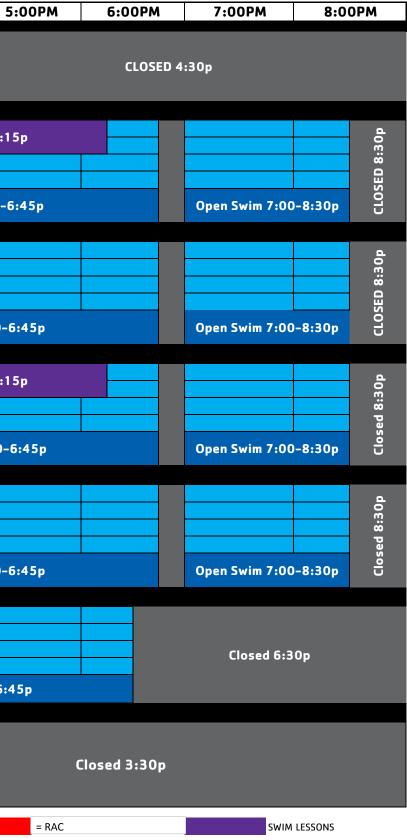

KANNAPOLIS YMCA LAP POOL SCHEDULE

April 26 th- May4th *Pool Schedule Subject to Change based of Staff Avalibility and Programs* 

|                                                          | 5:00AM                       | 6:00AM                                              | 7:00AM    | 8:00AM                                                                        | 9:00AM                         | 10:00AM                               | 11:00AM                | 12:00PM     | 1:00PM                 | 2:00PM           | 3:00PM                | 4:00PM          | 5       |
|----------------------------------------------------------|------------------------------|-----------------------------------------------------|-----------|-------------------------------------------------------------------------------|--------------------------------|---------------------------------------|------------------------|-------------|------------------------|------------------|-----------------------|-----------------|---------|
| Lane 1<br>Lane 2<br>Lane 3<br>Lane 4<br>Lane 5<br>Lane 6 |                              |                                                     |           | CLOSED                                                                        |                                |                                       |                        |             | Family Swim 1:00-2:45p |                  | Family Swim 3:00      | 0-4:30p         |         |
| Lane 1<br>Lane 2<br>Lane 3<br>Lane 4<br>Lane 5           | Closed                       | Open Swim 6:00-7:45a                                |           | Open Swim<br>8:00-9:00a                                                       | Water Aerobics<br>9:00-10:00a  | Open Swim<br>10:00-<br>10:45a         |                        |             |                        |                  | Sw                    | rim Lessons 3:0 | 00-6:1! |
| Lane 5<br>Lane 6                                         |                              |                                                     |           |                                                                               |                                |                                       | Open Swim 11:00-2:45   |             |                        |                  | Open Swim 3:00-6      |                 |         |
| Lane 1<br>Lane 2<br>Lane 3<br>SU<br>Lane 4<br>Lane 5     | e 2<br>e 3<br>c losed<br>e 5 |                                                     |           |                                                                               |                                |                                       |                        |             |                        |                  |                       |                 |         |
| Lane 4<br>Lane 5<br>Lane 6                               |                              | Open Swim 6                                         | :00-7:45a | Open Swim 8:00-10:45a                                                         |                                |                                       | Open Swim 11:00-2:45p  |             |                        | Open Swim 3:00-6 |                       |                 |         |
| Lane 1<br>Lane 2<br>Lane 3                               | Closed                       |                                                     |           |                                                                               |                                |                                       |                        |             |                        |                  | Sw                    | vim Lessons 3:0 | 00-6:1! |
| Lane 2<br>Lane 3<br>Lane 4<br>Lane 4<br>Lane 5<br>Lane 6 |                              | Open Swim 6:00-7:45a                                |           | Open Swim<br>8:00-9:00a                                                       | Water Aerobics<br>9:00a-10:00a |                                       | Open Swim 11:00-2:45p  |             |                        | Open Swim 3:00-6 |                       |                 |         |
| Lane 1<br>Lane 2<br>Lane 3                               | Closed                       |                                                     |           |                                                                               |                                |                                       |                        |             | Deel Classed           | 1.00 +- 2.00-    |                       |                 |         |
| Lane 3<br>Lane 4<br>Lane 5<br>Lane 6                     | Closed                       | Water Aerobics<br>6:00-7:00aOpen Swim<br>7:00-7:45a |           | Open Swim 8:00-10:00a                                                         |                                | Water<br>Aerobics<br>10:00-<br>10:45a | Open Swim              | 11:00-1:00p |                        | 1:00 to 3:00p    |                       | Open Swim       | 3:00-6  |
| Lane 1<br>Lane 2<br>Lane 3                               | Closed                       |                                                     |           |                                                                               |                                |                                       |                        |             |                        |                  |                       |                 |         |
| Lane 3<br>Lane 4<br>Lane 5<br>Lane 6                     |                              | Open Swim 6:00-7:45a                                |           | Open Swim<br>8:00-9:00a                                                       |                                |                                       | Open Swim 11:00-2:45p  |             |                        |                  | Open Swim 3:          | :00-6:4         |         |
| Lane 1<br>Lane 2<br>Lane 3                               | CLOSED                       |                                                     |           | Swim Lessons 8:00-10:15a Sw                                                   |                                |                                       | im Lesson 10:30-1:00pm |             |                        |                  |                       |                 |         |
| Lane 4<br>Lane 5<br>Lane 6                               |                              |                                                     |           | Open Swim 8:00-10:15a Open Swim 10:30a- 2:15p   = WATER AEROBICS = CURRENTS = |                                |                                       |                        |             | ISp<br>= HIGH S        | 3:               | 2:30-<br>30p = FAMILY | OPEN SWIM       |         |