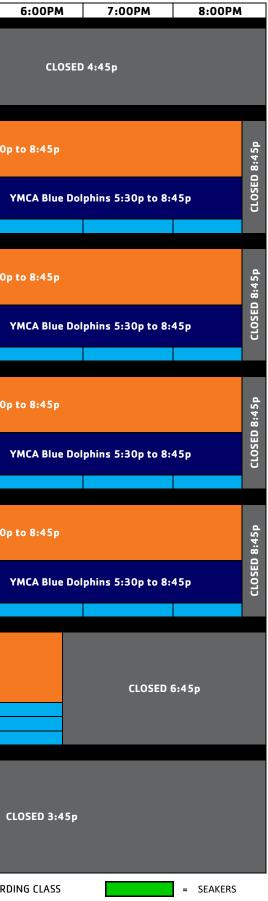

the

WEST CABARRUS YMCA LAP POOL SCHEDULE

May 18th - May 24th

Pool Schedule Subject to Change Based on Staff Avalibility and Programs

| :00PM         | DOPM          | 4:00P                                              | 3:00PM                 | Avalibility an<br>2:00PM | 1:00PM                  | 12:00PM         | 11:00AM | 10:00AM | 9:00AM                              | 8:00AM | 7:00AM                           | 6:00AM        | 5:00AM | [                          |
|---------------|---------------|----------------------------------------------------|------------------------|--------------------------|-------------------------|-----------------|---------|---------|-------------------------------------|--------|----------------------------------|---------------|--------|----------------------------|
|               |               |                                                    | Seakers 1:00p to 4:45p |                          |                         |                 |         |         |                                     |        |                                  |               |        | Lane 1<br>Lane 2           |
|               |               | Sailfish 1:00p to 4:45p<br>y Scouts 1:00p to 3:00p |                        |                          |                         | FACILITY CLOSED |         |         |                                     |        | -                                |               |        | Lane 3<br>Lane 4           |
|               |               |                                                    |                        |                          |                         |                 |         |         |                                     |        |                                  |               |        | Lane 5<br>Lane 6<br>Lane 7 |
|               |               |                                                    |                        |                          |                         |                 |         |         |                                     |        |                                  |               |        | Lane 8                     |
|               |               |                                                    |                        |                          |                         |                 |         |         |                                     |        |                                  |               |        | Lane 1                     |
| ailfish 3:00p |               |                                                    |                        |                          |                         |                 |         |         |                                     |        |                                  |               |        | Lane 2<br>Lane 3           |
|               |               |                                                    |                        |                          |                         |                 |         |         |                                     |        |                                  |               |        | Lane 4                     |
| <u> </u>      |               |                                                    |                        |                          |                         |                 |         |         |                                     |        |                                  |               |        | Lane 5<br>Lane 6           |
|               |               |                                                    |                        |                          |                         |                 |         |         |                                     |        | Water Exercise                   |               |        | Lane 7                     |
|               |               |                                                    |                        |                          |                         |                 |         |         |                                     |        | 7:00a to 8:00a                   |               |        | Lane 8                     |
|               |               |                                                    |                        |                          |                         |                 |         |         |                                     |        |                                  |               |        | Lane 1                     |
| ailfish 3:00p |               |                                                    |                        |                          |                         |                 |         |         |                                     |        |                                  |               |        | Lane 2<br>Lane 3           |
|               |               |                                                    |                        |                          |                         |                 |         |         |                                     |        |                                  |               |        | Lane 4                     |
|               |               |                                                    |                        |                          |                         |                 |         |         |                                     |        |                                  |               |        | Lane 5                     |
|               |               |                                                    |                        |                          |                         |                 |         |         |                                     |        | Water Exercise                   |               |        | Lane 6<br>Lane 7           |
|               |               |                                                    |                        |                          |                         |                 |         |         |                                     |        | 7:00a to 8:00a                   |               |        | Lane 8                     |
|               |               |                                                    |                        |                          |                         |                 |         |         |                                     |        |                                  |               |        | Lane 1                     |
| ailfish 3:00p |               |                                                    |                        |                          |                         |                 |         |         |                                     |        |                                  |               |        | Lane 2                     |
|               |               |                                                    |                        |                          |                         |                 |         |         |                                     |        |                                  |               |        | Lane 3<br>Lane 4           |
|               |               |                                                    |                        |                          |                         |                 |         |         |                                     |        |                                  |               |        | Lane 5                     |
| _ ``          |               |                                                    |                        |                          |                         |                 |         |         |                                     |        | Water Exercise                   |               |        | Lane 6<br>Lane 7           |
|               |               |                                                    |                        |                          |                         |                 |         |         |                                     |        | 7:00a to 8:00a                   |               |        | Lane 8                     |
|               |               |                                                    |                        |                          |                         |                 |         |         |                                     |        |                                  |               |        | Lane 1                     |
| ailfish 3:00p |               |                                                    |                        |                          |                         |                 |         |         |                                     |        | Navy 7:00a to<br>8:00a           |               |        | Lane 2                     |
|               |               |                                                    |                        |                          |                         |                 |         |         |                                     |        |                                  |               |        | Lane 3<br>Lane 4           |
|               |               |                                                    |                        |                          |                         |                 |         |         |                                     |        |                                  |               |        | Lane 5                     |
| `             |               |                                                    |                        |                          |                         |                 |         |         |                                     |        | Water Eversies                   |               |        | Lane 6<br>Lane 7           |
|               |               |                                                    |                        |                          |                         |                 |         |         |                                     |        | Water Exercise<br>7:00a to 8:00a |               |        | Lane 8                     |
|               |               |                                                    |                        |                          |                         |                 |         |         |                                     |        |                                  |               |        | Lane 1                     |
|               |               |                                                    |                        |                          |                         |                 |         |         |                                     |        |                                  |               |        | Lane 2                     |
| :45p          | fish 3:00p to | Sailfish                                           |                        |                          |                         |                 |         |         |                                     |        |                                  |               |        | Lane 3<br>Lane 4           |
|               |               |                                                    |                        |                          |                         |                 |         |         |                                     |        |                                  |               |        | Lane 5                     |
|               |               |                                                    |                        |                          |                         |                 |         |         |                                     |        | Marken Freedor                   |               |        | Lane 6                     |
|               |               |                                                    |                        |                          |                         |                 |         |         |                                     |        | Water Exercise<br>7:00a to 8:00a |               |        | Lane 7<br>Lane 8           |
|               |               |                                                    |                        |                          |                         |                 |         |         |                                     |        |                                  |               |        |                            |
|               |               |                                                    |                        |                          |                         |                 |         |         |                                     |        |                                  |               |        | Lane 1<br>Lane 2           |
|               |               |                                                    |                        |                          | Sailfish 8:00a to 1:00p |                 |         |         |                                     |        |                                  | Lane 3        |        |                            |
| CI            |               |                                                    |                        |                          |                         |                 |         |         |                                     |        | D                                | ACILITY CLOSE | F      | Lane 4<br>Lane 5           |
|               |               |                                                    |                        |                          |                         |                 |         |         |                                     |        |                                  |               |        | Lane 6                     |
|               |               |                                                    |                        |                          |                         |                 |         |         | Special Olympics<br>9:00a to 10:00a |        |                                  |               |        | Lane 7<br>Lane 8           |