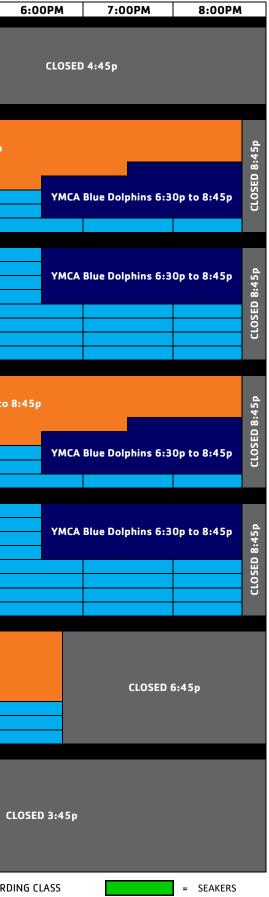

the

WEST CABARRUS YMCA LAP POOL SCHEDULE

June 8th - June 14th

Pool Schedule Subject to Change Based on Staff Avalibility and Programs

| Г                                    | 5:00AM | 6:00AM                  | 7:00AM                           | 8:00AM          | 9:00AM                              | 10:00AM                            |        |    | 12:00PM                                           | ased on Staff<br>1:00PM | <i>Avalibility an</i><br>2:00PM | <i>d Programs</i><br>3:00PM | 4:00PM                  | 5:00PM        |         |
|--------------------------------------|--------|-------------------------|----------------------------------|-----------------|-------------------------------------|------------------------------------|--------|----|---------------------------------------------------|-------------------------|---------------------------------|-----------------------------|-------------------------|---------------|---------|
| Lane 1                               | J.UVAM |                         |                                  |                 | 00AM 9:00AM 10:00AM 11:00AM 12:00PM |                                    |        |    |                                                   |                         |                                 |                             |                         |               |         |
| Lane 2<br>Lane 3                     |        |                         |                                  | FACILITY CLOSED |                                     |                                    |        |    | Seakers 1:00p to 4:45p<br>Sailfish 1:00p to 4:45p |                         |                                 |                             |                         |               |         |
| Lane 4<br>Lane 5                     |        |                         |                                  |                 |                                     |                                    |        |    |                                                   |                         |                                 |                             |                         |               |         |
| Lane 6<br>Lane 7                     |        |                         |                                  |                 |                                     |                                    |        |    |                                                   |                         |                                 |                             |                         |               |         |
| Lane 8                               |        |                         | _                                | _               |                                     |                                    | -      | -  |                                                   |                         |                                 |                             |                         |               | -       |
| Lane 1                               |        |                         |                                  |                 |                                     |                                    |        |    |                                                   |                         |                                 |                             |                         |               |         |
| Lane 2<br>Lane 3                     |        | Sailfish 6:00a to 8:15a |                                  |                 | YMCA                                | A Blue Dolphins 9:30a to<br>11:30a |        |    |                                                   |                         |                                 |                             | Sailfis                 | h 3:00p to 8: | 45p     |
| Lane 3<br>Lane 4<br>Lane 5<br>Lane 6 |        |                         |                                  |                 |                                     |                                    |        |    |                                                   |                         |                                 |                             |                         |               |         |
| Lane 5                               |        |                         |                                  |                 |                                     |                                    |        |    |                                                   |                         |                                 |                             |                         |               |         |
| Lane 6<br>Lane 7                     |        |                         | Water Exercise                   |                 |                                     |                                    |        |    |                                                   |                         |                                 |                             |                         |               |         |
| Lane 8                               |        |                         | 7:00a to 8:00a                   |                 |                                     |                                    |        |    |                                                   |                         |                                 |                             |                         |               |         |
| Lana 1                               |        |                         |                                  |                 |                                     |                                    |        |    |                                                   |                         |                                 |                             |                         |               |         |
| Lane 1<br>Lane 2                     |        |                         |                                  |                 | YMCA                                | A Blue Dolphins 9:                 | 30a to |    |                                                   |                         |                                 |                             |                         |               |         |
| Lane 3                               |        | Sailfish 6              | :00a to 8:15a                    |                 |                                     | 11:30a                             |        |    |                                                   |                         |                                 |                             | Sailfish 4:0<br>5:30p   |               |         |
| Lane 4<br>Lane 5                     |        |                         |                                  |                 |                                     |                                    |        |    |                                                   |                         |                                 |                             | -                       |               |         |
| Lane 6                               |        |                         |                                  |                 |                                     |                                    |        |    |                                                   |                         |                                 |                             |                         |               |         |
| Lane 7                               |        |                         | Water Exercise<br>7:00a to 8:00a |                 |                                     |                                    |        |    |                                                   |                         |                                 |                             |                         |               |         |
| Lane 8                               |        |                         | 7:00810 8:008                    |                 |                                     |                                    |        |    |                                                   |                         |                                 |                             |                         |               |         |
| Lane 1                               |        |                         |                                  |                 |                                     |                                    |        |    |                                                   |                         |                                 |                             |                         |               |         |
| Lane 2<br>Lane 3                     |        |                         |                                  |                 | YMCA                                | Blue Dolphins 9:3<br>11:30a        | 30a to |    |                                                   |                         |                                 |                             |                         | Sailfish 4:0  | Op to 8 |
| Lane 4<br>Lane 5<br>Lane 5<br>Lane 6 |        |                         |                                  |                 |                                     | 11.500                             |        |    |                                                   |                         |                                 |                             |                         |               |         |
| Lane 5                               |        |                         |                                  |                 |                                     |                                    |        |    |                                                   |                         |                                 |                             |                         |               |         |
| Lane 6<br>Lane 7                     |        |                         | Water Exercise                   |                 |                                     |                                    |        |    |                                                   |                         |                                 |                             |                         |               |         |
| Lane 8                               |        |                         | 7:00a to 8:00a                   |                 |                                     |                                    |        |    |                                                   |                         |                                 |                             |                         |               |         |
| Lane 1                               |        |                         |                                  |                 |                                     |                                    |        |    |                                                   |                         |                                 |                             |                         |               |         |
| Lane 2                               |        | Sailfish 6:00a to 8:15a |                                  |                 | УМСА                                | CA Blue Dolphins 9:                | 30a to |    |                                                   |                         | - 10 I                          | 5-115-h 4 0                 |                         |               |         |
| Lane 3                               |        |                         |                                  |                 |                                     | 11:30a                             |        |    |                                                   |                         |                                 |                             | Sailfish 4:0<br>5:30p   |               |         |
| Lane 4<br>Lane 5                     |        |                         | Navy 7:00a to                    |                 |                                     |                                    |        |    |                                                   |                         |                                 |                             |                         | _             |         |
| Lane 4<br>Lane 5<br>Lane 6           |        |                         | 8:00a                            |                 |                                     |                                    |        |    |                                                   |                         |                                 |                             |                         |               |         |
| Lane 7<br>Lane 8                     |        |                         | Water Exercise<br>7:00a to 8:00a |                 |                                     |                                    |        |    |                                                   |                         |                                 |                             |                         |               |         |
| Lane o                               |        |                         |                                  |                 |                                     |                                    |        |    |                                                   |                         |                                 |                             |                         |               |         |
| Lane 1                               |        |                         | _                                |                 |                                     |                                    |        |    |                                                   |                         |                                 |                             |                         |               |         |
| Lane 2<br>Lane 3                     |        | Sailfish                |                                  | 7:00a to 9:00a  |                                     | Blue Dolphins 9:3<br>11:30a        | SOa to |    |                                                   |                         |                                 |                             | Sailfish 3:00p to 6:45p |               |         |
| Lane 4<br>Lane 5                     |        |                         |                                  |                 |                                     |                                    |        |    |                                                   |                         |                                 |                             |                         |               |         |
| Lane 5<br>Lane 6                     |        |                         |                                  |                 |                                     |                                    |        |    |                                                   |                         |                                 |                             |                         |               |         |
| Lane 7                               |        |                         | Water Exercise                   |                 |                                     |                                    |        |    |                                                   |                         |                                 |                             |                         |               |         |
| Lane 8                               |        |                         | 7:00a to 8:00a                   |                 |                                     |                                    |        |    |                                                   |                         |                                 |                             |                         |               |         |
| Lane 1                               |        |                         |                                  |                 |                                     |                                    |        |    |                                                   |                         |                                 |                             |                         |               |         |
| Lane 2                               |        |                         |                                  |                 |                                     |                                    |        |    |                                                   |                         |                                 |                             |                         |               |         |
| Lane 3<br>Lane 4                     |        |                         |                                  |                 | Sailfish 8:00a to 1:00p             |                                    |        |    |                                                   |                         |                                 |                             |                         |               |         |
| Lane 5                               | F/     | ACILITY CLOSE           | D                                |                 |                                     |                                    |        |    |                                                   |                         |                                 |                             |                         |               | CL      |
| Lane 6                               |        |                         |                                  |                 |                                     |                                    |        |    |                                                   |                         |                                 |                             |                         |               |         |
| Lane 7<br>Lane 8                     |        |                         |                                  |                 | cial Olympics<br>Oa to 10:00a       |                                    |        |    |                                                   |                         |                                 |                             |                         |               |         |
|                                      |        | = LAP SW                | VIM                              | = WATER AER     |                                     |                                    | = NA\  | VY |                                                   | = SAILFISH              |                                 | = YBD SWIM                  | TEAM                    | = LIFEC       | UARDI   |
|                                      |        |                         |                                  |                 |                                     |                                    |        |    |                                                   |                         |                                 | . 22 5 44 14                |                         |               |         |